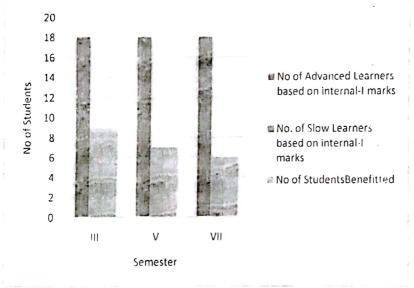

# DEPARTMENT OF ELECRONICS & COMM. ENGINEERING Summary of Slow Learners and Advanced Learners

Program: B.E

A.Y: 2020-21 (ODD SEM)

| Academic<br>Year | Branch | Semester | Total No<br>of<br>Students | Advanced<br>Learners | No. of Slow<br>Learners<br>based on<br>internal-I<br>marks | No of<br>StudentsB<br>enefitted |
|------------------|--------|----------|----------------------------|----------------------|------------------------------------------------------------|---------------------------------|
| 2020-21          | ECE    | 111      | 116                        | 18                   | 9                                                          | 9                               |
|                  |        | ٧        | 147                        | 18                   | 7                                                          | 7                               |
|                  |        | VII      | 119                        | 18                   | 6                                                          | 6                               |
|                  |        | Total    | 382                        | 54                   | 22                                                         | · 22                            |

# 2020-21 ODD SEM Advanced and Slow Learners Summary

Head of Department HEADIDGE OF ECE DEPARTMENT OF ECE METHODIST COLLEGE OF ENGG. & TECH.