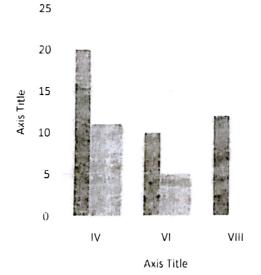

### DEPARTMENT OF ELECRONICS & COMM. ENGINEERING Summary of Slow Learners and Advanced Learners

Program: B.E

A.Y: 2020-21 (EVEN SEM)

| Academic<br>Year | Branch | Semester | Total No<br>of<br>Students | Advanced<br>Learners<br>based on<br>internal-I | Learners<br>based on | No of<br>StudentsB<br>enefitted |
|------------------|--------|----------|----------------------------|------------------------------------------------|----------------------|---------------------------------|
| 2020-21          | ECE    | IV       | 115                        | 20                                             | 11                   | 11                              |
|                  |        | VI       | 145                        | 10                                             | 5                    | 5                               |
|                  |        | VIII     | 95                         | 12                                             | 0                    | 0                               |
|                  |        | Total    | 355                        | 42                                             | 16                   | 16                              |

## **2020-21 EVEN SEM** Advanced and Slow Learners Summary

- No of Advanced Learners based on internal-I marks
- No. of Slow Learners based on internal-I marks
- No of StudentsBenefitted

Head of Department
HEAD DEPARTMENT OF ECE
DEPARTMENT OF ECE
METHODIST COLLEGE OF ENGG. & TECH.